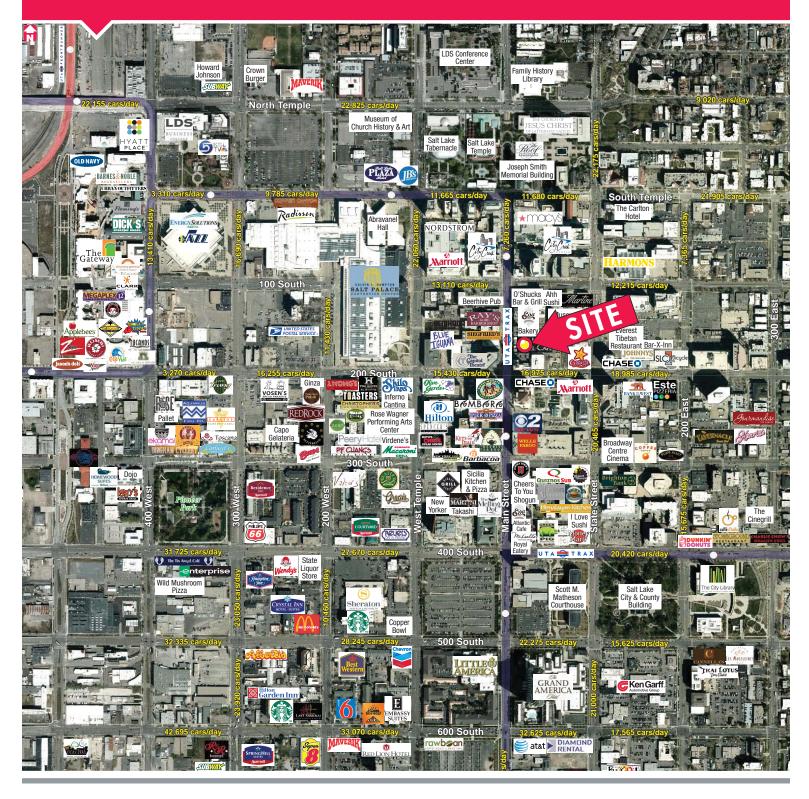

## HERALD BUILDING

165 South Main Street | Salt Lake City | Utah | 84111

#### **Property Highlights**

- 19,297 Total SF Available
- 2nd Floor: 6.115 SF
- 3rd Floor: 5,542 SF
- 5th Floor: 5,640 SF
- Basement: 200-2,000 SF
- Amazing Location Within Walking Distance of City Creek Center and Numerous Restaurants, Hotels, and Retail Establishments
- Full Floor Space Available
- Trax Line Located Outside The Building
- Tenant Improvements Available
- · Connected Parking Garage
- Sublease Expiration: December 31, 2019
- Additional Term Can be Obtained Direct with