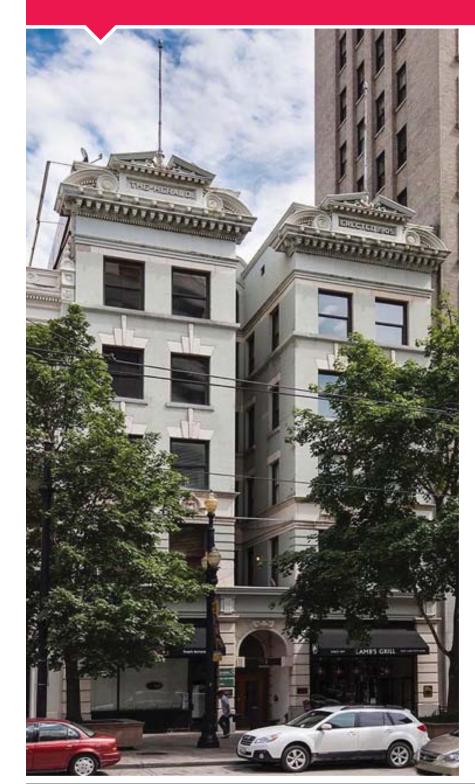

## HERALD BUILDING

165 South Main Street | Salt Lake City | Utah | 84111

#### **Property Highlights**

- 19,297 Total SF Available
- 2nd Floor: 6.115 SF
- 3rd Floor: 5,542 SF
- 5th Floor: 5,640 SF
- Basement: 200-2,000 SF
- Amazing Location Within Walking Distance of City Creek Center and Numerous Restaurants, Hotels, and Retail Establishments
- Full Floor Space Available
- Trax Line Located Outside The Building
- Tenant Improvements Available
- · Connected Parking Garage
- Sublease Expiration: December 31, 2019
- Additional Term Can be Obtained Direct with