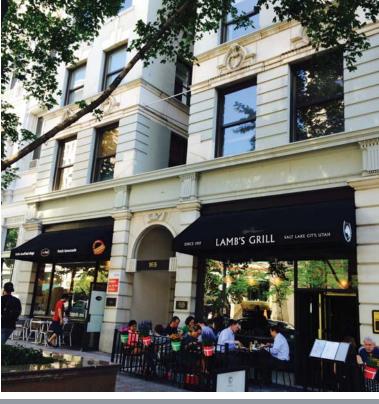

## HERALD BUILDING

165 South Main Street | Salt Lake City | Utah | 84111

### FOR SUBLEASE

\$13.50/RSF, FS - FLOORS 2, 3 & 5 \$9.00/RSF, FS - BASEMENT

#### **Property Highlights**

- 19,297 Total SF Available
- 2nd Floor: 6.115 SF
- 3rd Floor: 5,542 SF
- 5th Floor: 5,640 SF
- Basement: 200-2,000 SF
- Amazing Location Within Walking Distance of City Creek Center and Numerous Restaurants, Hotels, and Retail Establishments
- Full Floor Space Available
- Trax Line Located Outside The Building
- Tenant Improvements Available
- · Connected Parking Garage
- Sublease Expiration: December 31, 2019
- Additional Term Can be Obtained Direct with